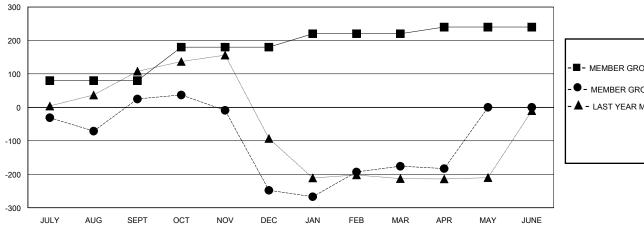

## GOALS AND ACTUAL MEMBERS CUMULATIVE

| -■- MEMBER GROWTH NET GOAL        |
|-----------------------------------|
| - ● - MEMBER GROWTH ACTUAL        |
| - ▲ - LAST YEAR MEMBERSHIP ACTUAL |
|                                   |
|                                   |
|                                   |
|                                   |
|                                   |
|                                   |

## MONTHLY MEMBERSHIP PROGRESS REPORT

Results as of: 4/30/2024 District 325 D

| GMT:                         |               | LOC       | CATION NEPAL  |                              |                         |                         | GMT CA                                             |
|------------------------------|---------------|-----------|---------------|------------------------------|-------------------------|-------------------------|----------------------------------------------------|
|                              | Club          | s         |               | Members                      |                         |                         |                                                    |
| RESULTS FOR 2023-2024        |               |           |               | RESULTS FOR 2023-2024        |                         |                         |                                                    |
| QUARTER                      | NEW CLUB GOAL | NEW CLUBS | DROPPED CLUBS | QUARTER MEI                  | MBER GROWTH NET<br>GOAL | MEMBER GROWTH<br>ACTUAL | DROPPED<br>MEMBERS ACTUAL<br>(including transfers) |
| JULY/AUG/SEPT<br>OCT/NOV/DEC | 6<br>0        | 6<br>1    | 5<br>4        | JULY/AUG/SEPT<br>OCT/NOV/DEC | 80<br>100               | 219<br>53               | 190<br>326                                         |
| JAN/FEB/MAR<br>APR/MAY/JUNE  | 1<br>1        | 3<br>0    | 3<br>1        | JAN/FEB/MAR<br>APR/MAY/JUNE  | 40<br>20                | 139<br>3                | 62<br>10                                           |