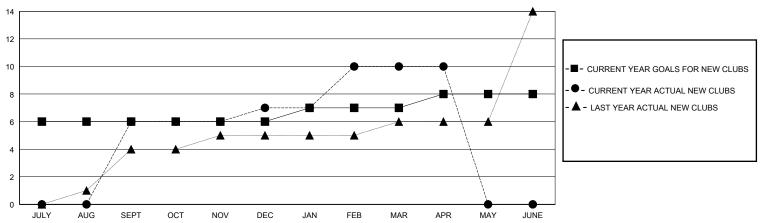

## GOALS AND ACTUAL NEW CLUBS CUMULATIVE

## MONTHLY MEMBERSHIP PROGRESS REPORT

Results as of: 4/30/2024 District 325 D

| GMT:                         |               | LOC       | CATION NEPAL  |                              |                         |                         | GMT CA                                             |
|------------------------------|---------------|-----------|---------------|------------------------------|-------------------------|-------------------------|----------------------------------------------------|
|                              | Club          | s         |               | Members                      |                         |                         |                                                    |
| RESULTS FOR 2023-2024        |               |           |               | RESULTS FOR 2023-2024        |                         |                         |                                                    |
| QUARTER                      | NEW CLUB GOAL | NEW CLUBS | DROPPED CLUBS | QUARTER MEI                  | MBER GROWTH NET<br>GOAL | MEMBER GROWTH<br>ACTUAL | DROPPED<br>MEMBERS ACTUAL<br>(including transfers) |
| JULY/AUG/SEPT<br>OCT/NOV/DEC | 6<br>0        | 6<br>1    | 5<br>4        | JULY/AUG/SEPT<br>OCT/NOV/DEC | 80<br>100               | 219<br>53               | 190<br>326                                         |
| JAN/FEB/MAR<br>APR/MAY/JUNE  | 1<br>1        | 3<br>0    | 3<br>1        | JAN/FEB/MAR<br>APR/MAY/JUNE  | 40<br>20                | 139<br>3                | 62<br>10                                           |